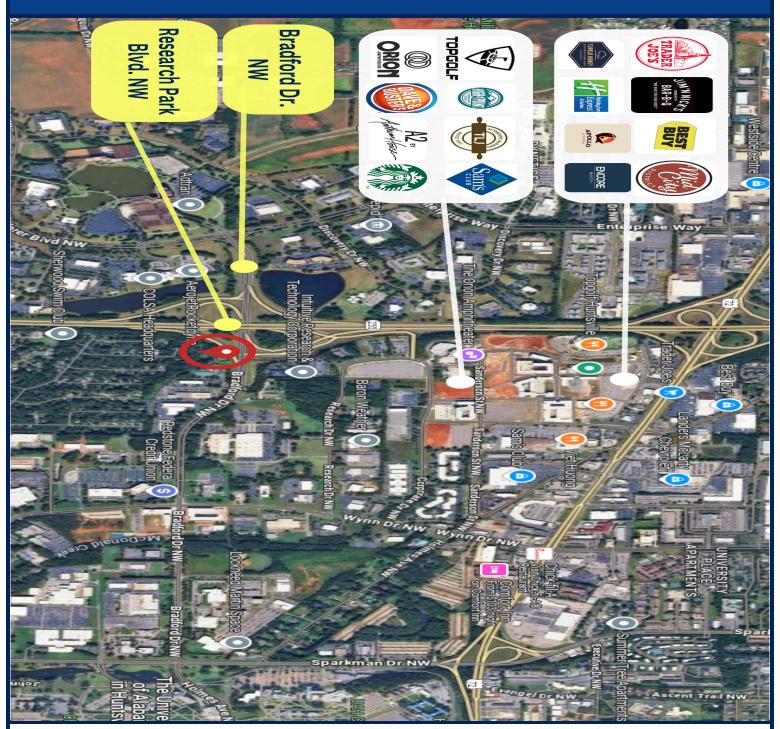

## HIGHLIGHTS

- High visibility in Cummings Research Park
- 5.42 Acres +/-
- Easy access to HWY 72 & Research Park Blvd.
- Near Mid-City District
- Near many restaurants, shops, and entertainment

**Interested? Give us a call!** 