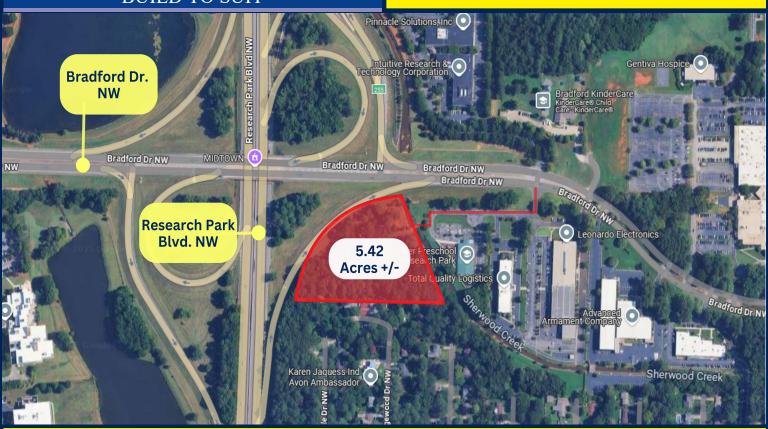

# FOR SALE

FOR SALE OR GROUND LEASE WILL BUILD TO SUIT

\$2,360,000.00 5.42 Acres +/-

## HIGHLIGHTS

- High visibility in Cummings Research Park
- 5.42 Acres +/-
- Easy access to HWY 72 & Research Park Blvd.
- Near Mid-City District
- Near many restaurants, shops, and entertainment

**Interested? Give us a call!** 