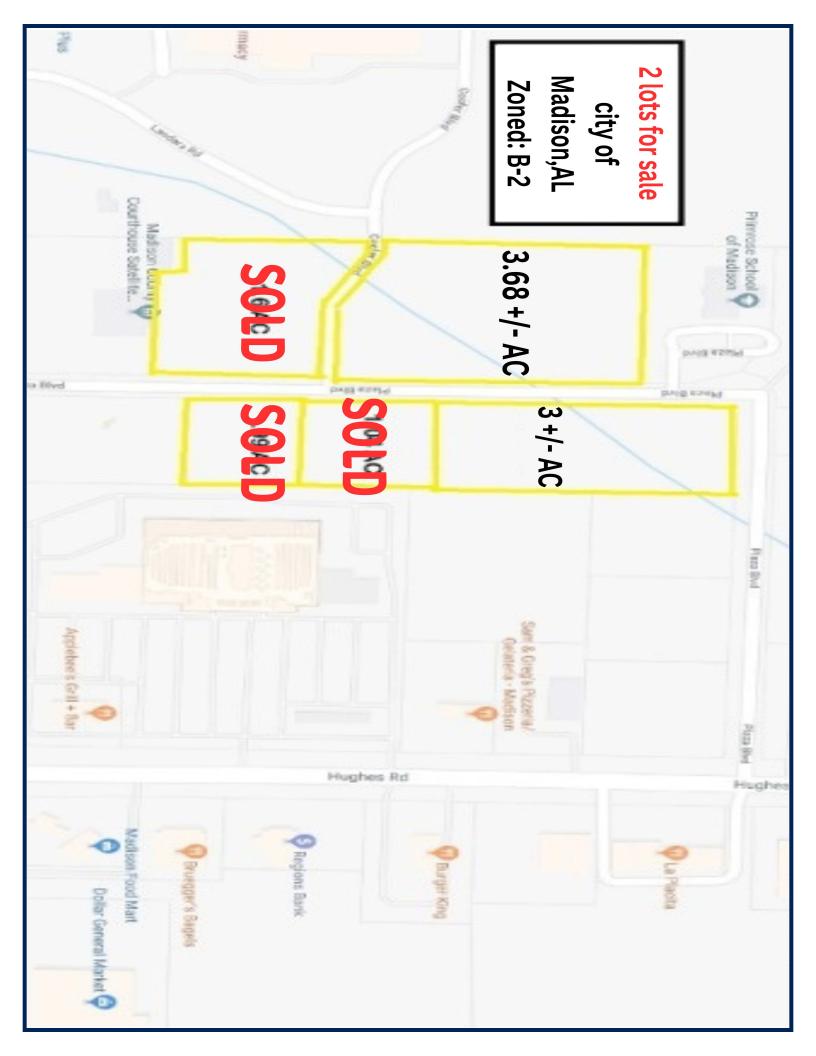

## FOR SALE

Hughes Road and Browns Ferry Road

6.68 +/- acres \$10.00 per SF

Plaza Boulevard, Madison, AL 35758

## **HIGHLIGHTS**

- Next to Kroger, Publix, Phaze 3 Fitness, Madison County Service Center, and Madison Public Library
- Road frontage for all lots on Plaza Blvd.
- Easy access to Browns Ferry Rd., Hughes Rd., and Old Madison Pike