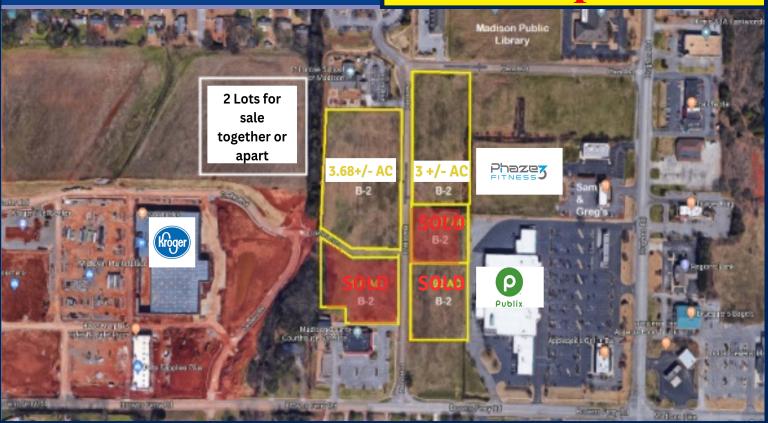

## FOR SALE

Hughes Road and Browns Ferry Road

6.68 +/- acres \$10.00 per SF

Plaza Boulevard, Madison, AL 35758

## **HIGHLIGHTS**

- Next to Kroger, Publix, Phaze 3 Fitness, Madison County Service Center, and Madison Public Library
- Road frontage for all lots on Plaza Blvd.
- Easy access to Browns Ferry Rd., Hughes Rd., and Old Madison Pike