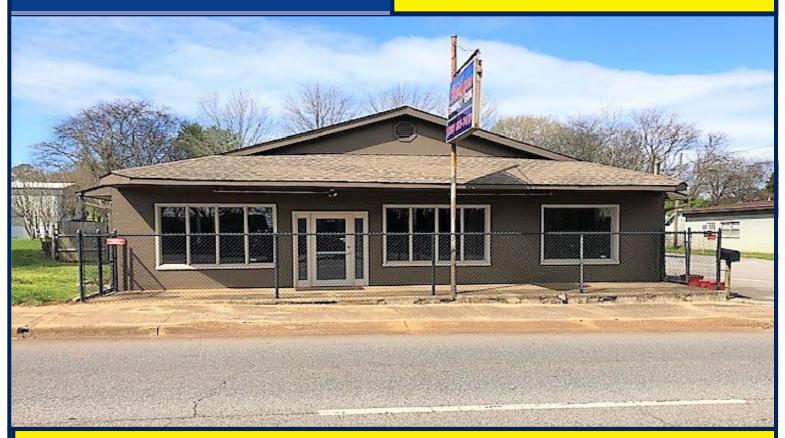

# FOR LEASE

STAND-ALONE BUILDING

2,100 SF +/-\$14.00 Per SF/YR

## 11715 Highway 231/431, Meridianville, AL 35759

## **HIGHLIGHTS**

- 2,100 SF Building
- Highly Visible Location
- Newly Painted Interior Walls & Trim
- New Flooring Throughout
- Open Area with Office & Kitchen
- Private Fenced Rear Yard
- Great Signage with Lighting
- Side and Front Entrances