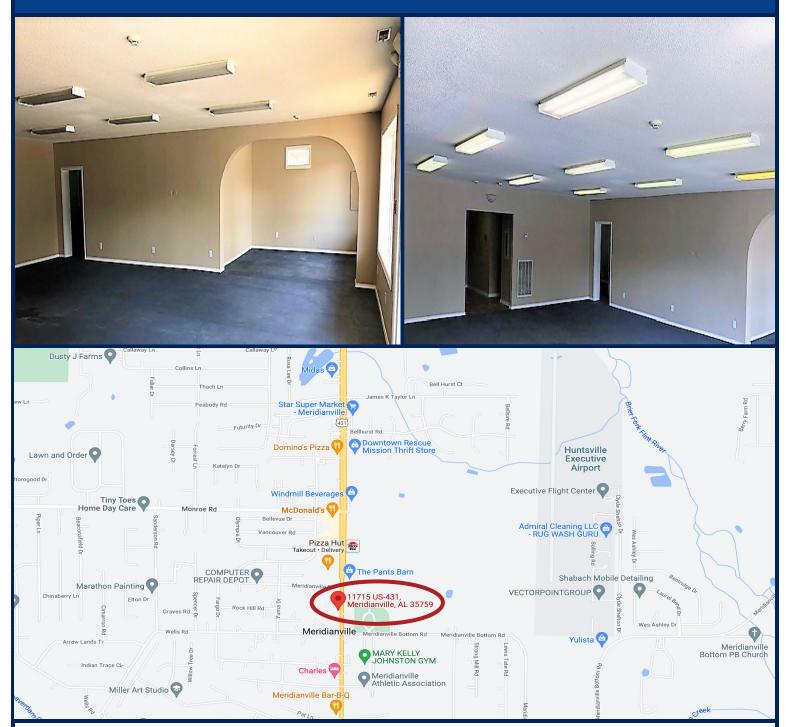

## 11715 Highway 231/431, Meridianville, AL 35759

## **HIGHLIGHTS**

- 2,100 SF Building
- Highly Visible Location
- Newly Painted Interior Walls & Trim
- New Flooring Throughout
- Open Area with Office & Kitchen
- Private Fenced Rear Yard
- Great Signage with Lighting
- Side and Front Entrances