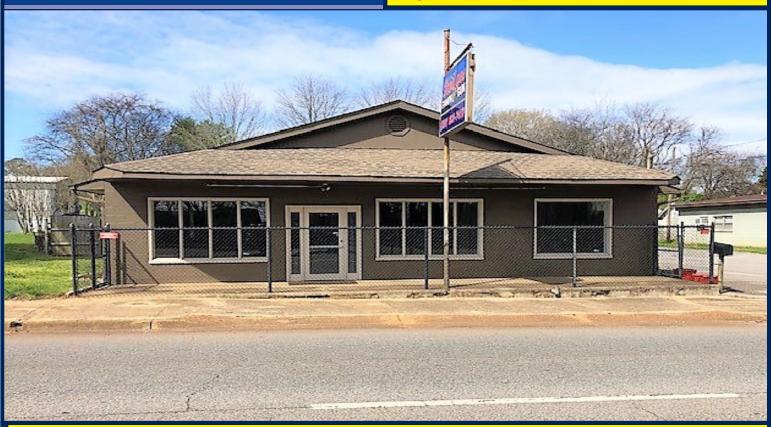

# FOR LEASE

STAND-ALONE BUILDING

2,100 SF +/-\$14.00 Per SF

## 11715 Highway 231/431, Meridianville, AL 35759

## **HIGHLIGHTS**

- 2,100 SF Building
- Highly Visible Location
- Newly Painted Interior Walls & Trim
- New Flooring Throughout
- Open Area with Office & Kitchen
- Private Fenced Rear Yard
- Great Signage with Lighting
- Side and Front Entrances