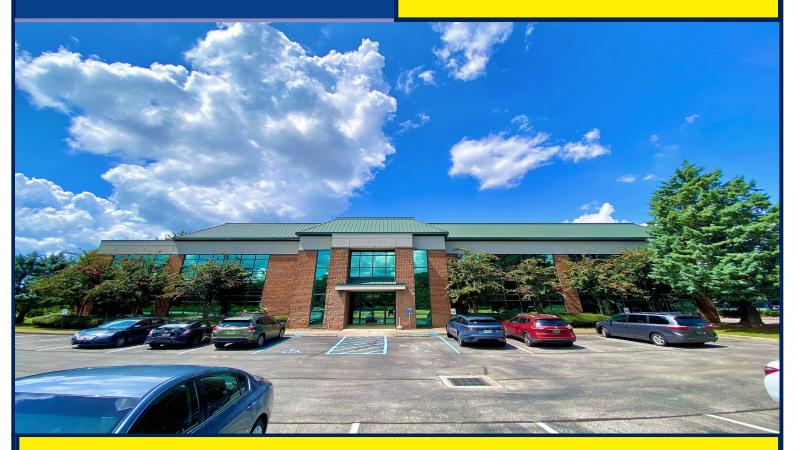

# FOR LEASE

SUITES AT HUTCHESON CENTER

6,100 SF +/- & 3,135 SF +/-\$18.00 - \$20.00 Per SF/YR

# 4092 Memorial Parkway SW, Huntsville, AL 35802

## HIGHLIGHTS

- Prime South Huntsville location
- Adjacent to Redstone Arsenal Gate 1 and Martin Road
- Memorial Parkway frontage: high visibility
- Multitude of restaurants and business services nearby
- Located on the campus of Victory Liberty Office
- Abundant on-site parking available
- Utilities included
- Excellent for Govt. support offices
- 3,135 SF +/- office space has a kitchen