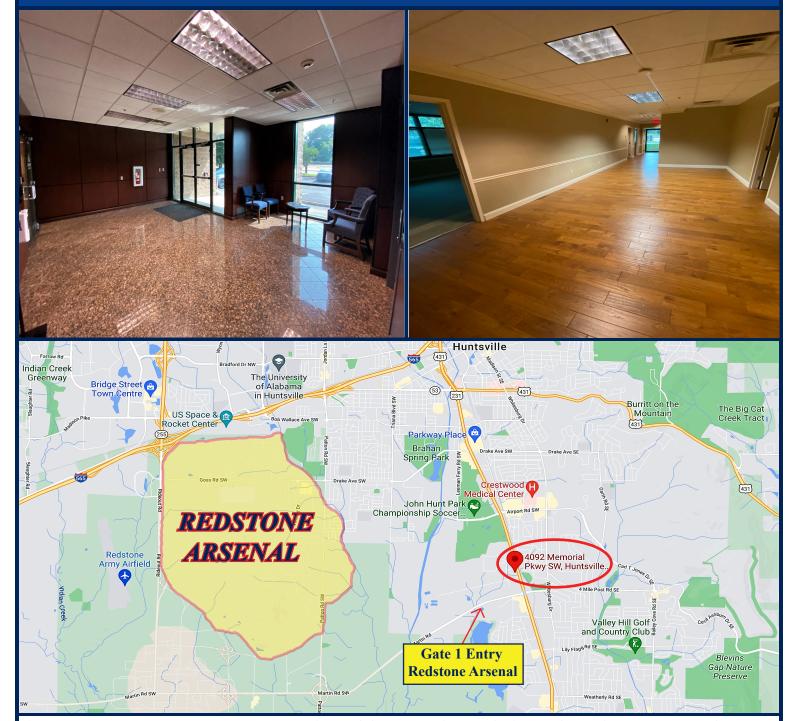

# 4092 Memorial Parkway SW, Huntsville, AL 35802

## HIGHLIGHTS

- Prime South Huntsville location
- Adjacent to Redstone Arsenal Gate 1 and Martin Road
- Memorial Parkway frontage: high visibility
- Multitude of restaurants and business services nearby
- Located on the campus of Victory Liberty Office
- Abundant on-site parking available
- Utilities included
- Excellent for Govt. support offices
- 3,135 SF +/- office space has a kitchen