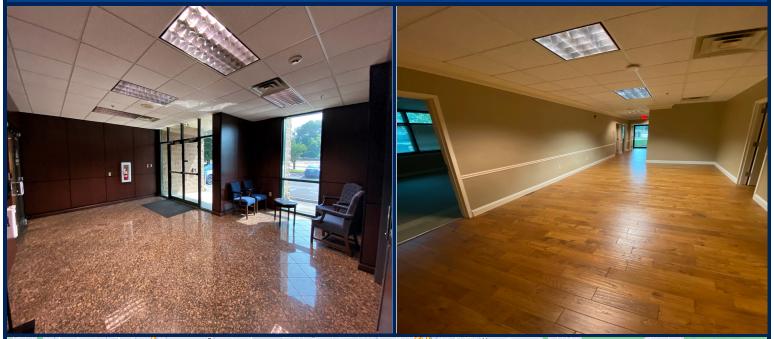

## **HIGHLIGHTS**

- Prime South Huntsville location
- Adjacent to Redstone Arsenal Gate 1 and **Martin Road**
- Memorial Parkway frontage: high visibility
- Multitude of restaurants and business services nearby
- Located on the campus of Victory Liberty Office
- Abundant on-site parking available
- **Utilities included**
- **Excellent for Govt. support offices**
- 3,135 SF +/- office space has a kitchen