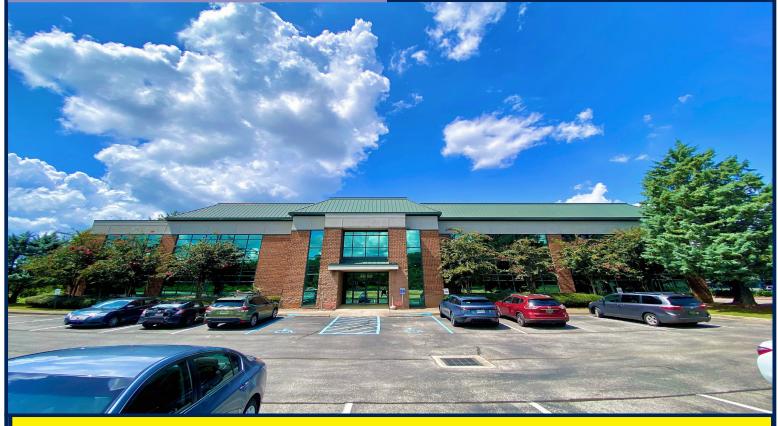

# 4092 Memorial Parkway SW, Huntsville, AL 35802

## **HIGHLIGHTS**

- Prime South Huntsville location
- Adjacent to Redstone Arsenal Gate 1 and **Martin Road**
- Memorial Parkway frontage: high visibility
- Multitude of restaurants and business services nearby
- Located on the campus of Victory Liberty Office
- Abundant on-site parking available
- **Utilities included**
- **Excellent for Govt. support offices**
- 3,135 SF +/- office space has a kitchen