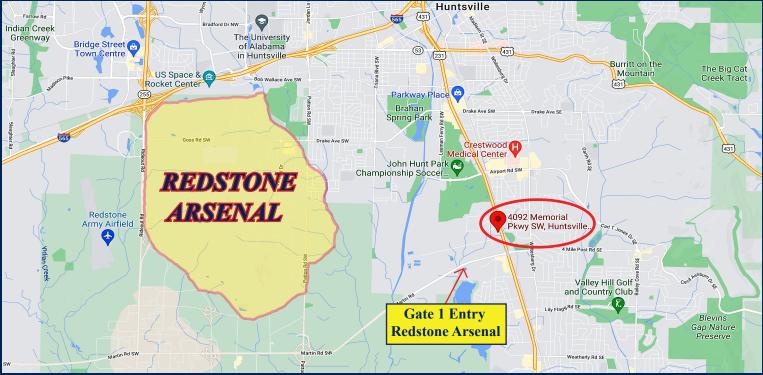

# 4092 Memorial Parkway SW, Huntsville, AL 35802

## **HIGHLIGHTS**

- Prime South Huntsville location
- Adjacent to Redstone Arsenal Gate 1 and **Martin Road**
- Memorial Parkway frontage: high visibility
- Multitude of restaurants and business services nearby
- Located on the campus of Victory Liberty Office
- Abundant on-site parking available
- **Utilities included**
- **Excellent for Govt. support offices**
- 3,135 SF +/- office space has a kitchen