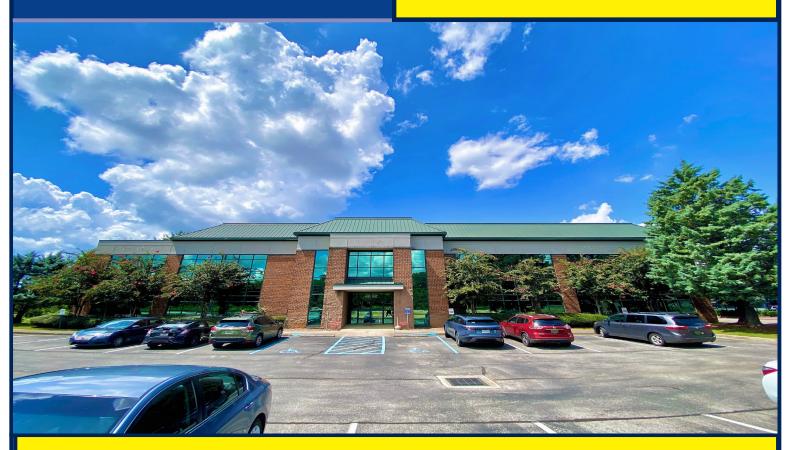

# FOR LEASE

SUITES AT HUTCHESON CENTER

4,546 SF +/- & 3,135 SF +/-\$18.00 - \$20.00 Per SF/YR

## 4092 Memorial Parkway SW, Huntsville, AL 35802

## HIGHLIGHTS

- Prime South Huntsville location
- Adjacent to Redstone Arsenal Gate 1 and Martin Road
- Memorial Parkway frontage: high visibility
- Multitude of restaurants and business services nearby
- Located next to the Victory Liberty Office campus
- Abundant on-site parking available
- Utilities included
- Excellent for Govt. support offices
- Both office spaces have a private kitchen