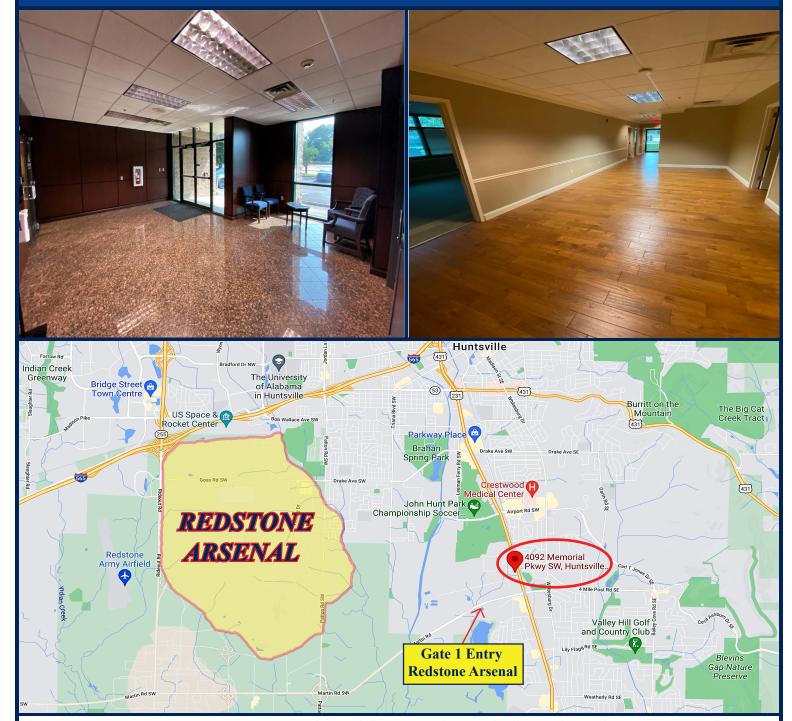

## 4092 Memorial Parkway SW, Huntsville, AL 35802

## HIGHLIGHTS

- Prime South Huntsville location
- Adjacent to Redstone Arsenal Gate 1 and Martin Road
- Memorial Parkway frontage: high visibility
- Multitude of restaurants and business services nearby
- Located next to the Victory Liberty Office campus
- Abundant on-site parking available
- Utilities included
- Excellent for Govt. support offices
- Both office spaces have a private kitchen