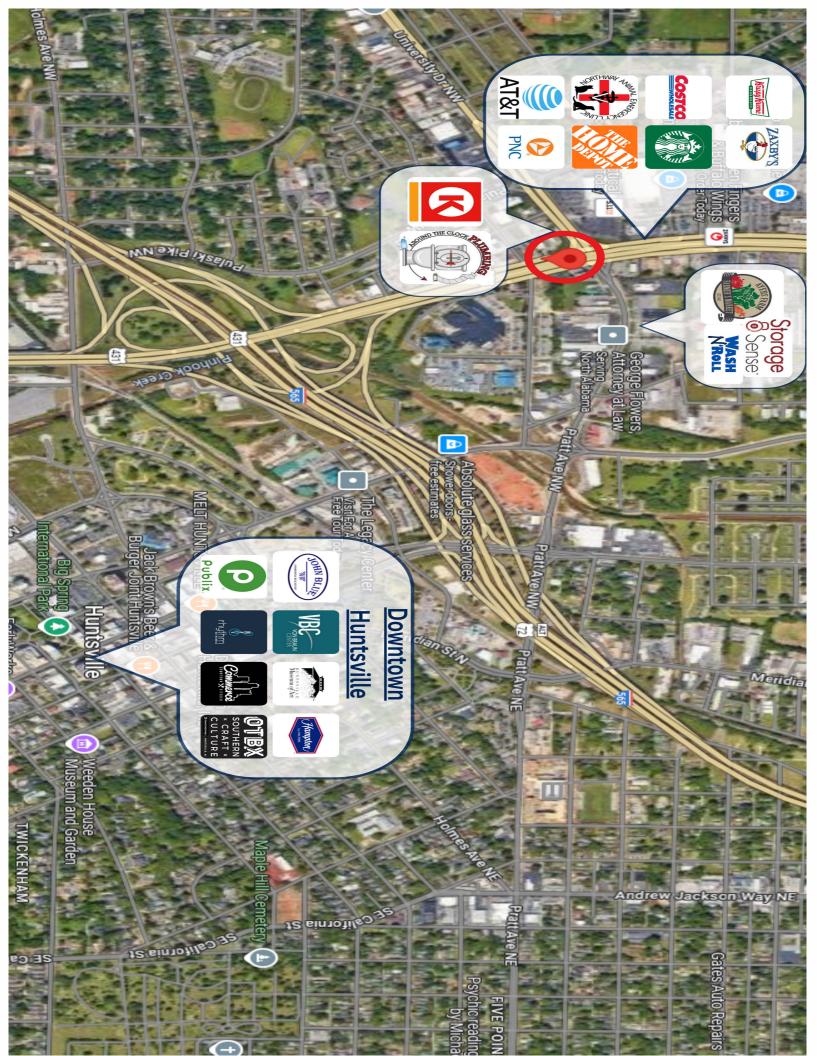

## **HIGHLIGHTS**

- Prime area for development
- Frontage on Memorial Parkway NW
- Visible from University Drive
- High Traffic Count
- Corner Lot
- Zoned C-4
- 3 Potential entryway points

**Interested? Give us a call!** JOHN D. BLUE & JONATHAN PRINCE