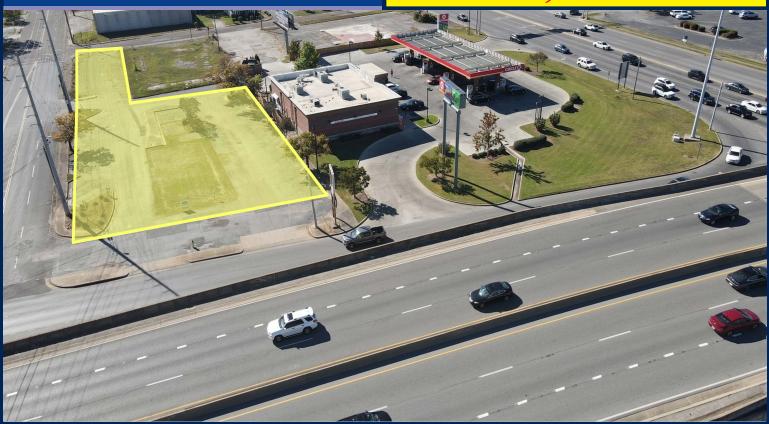

## FOR SALE

Frontage on Memorial Parkway

1 acres +/-\$578,000.00

903 Memorial Parkway NW, Huntsville, AL 35801

## **HIGHLIGHTS**

- Prime area for development
- Frontage on Memorial Parkway NW
- Visible from University Drive
- High Traffic Count
- Corner Lot
- Zoned C-4
- 3 Potential entryway points

**Interested? Give us a call!** JOHN D. BLUE & JONATHAN PRINCE