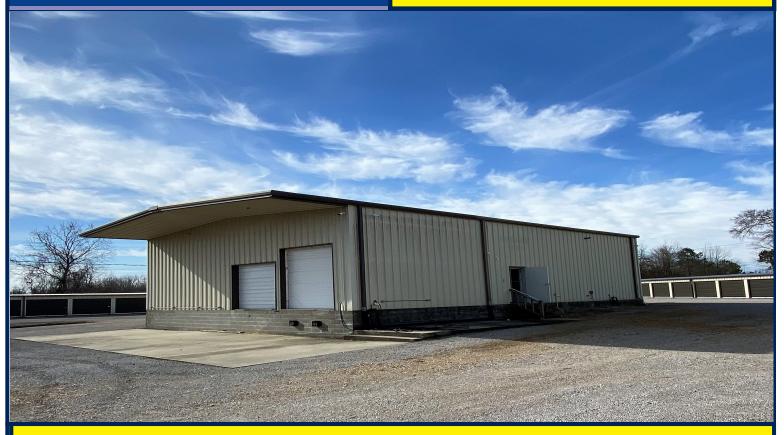

## FOR LEASE

3,900 SF +/-

**Contact for pricing** 

## WAREHOUSE SPACE AVAILABLE

## 15497 AL Highway 243, Russellville, AL 35654

## **HIGHLIGHTS**

- 2,400 SF+/-phase 3 heated warehouse space
- 1,500 SF+/- office space
- 3 Bathrooms and shower
- Reception area
- Common Space potentially executive office
- Located beside Industrial park
- Immediately off Highway 24
- Fenced-in area for lay-down space