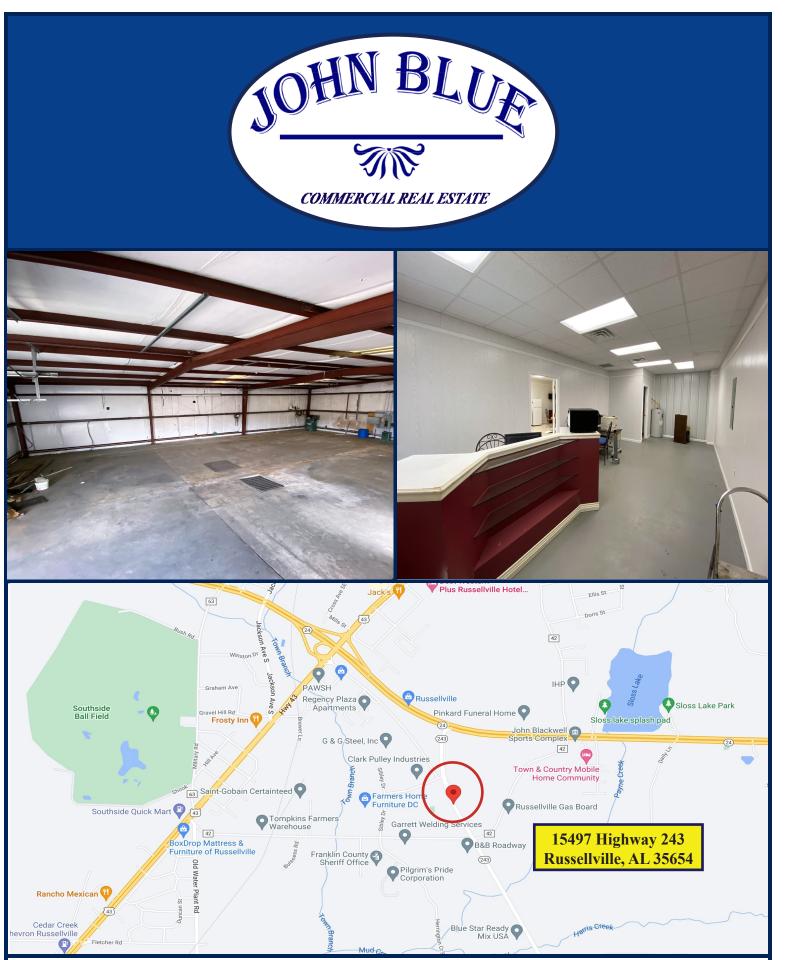

## 15497 AL Highway 243, Russellville, AL 35654

## **HIGHLIGHTS**

- 2,400 SF+/-phase 3 heated warehouse space
- 1,500 SF+/- office space
- 3 Bathrooms and shower
- Reception area
- Common Space potentially executive office
- Located beside Industrial park
- Immediately off Highway 24
- Fenced-in area for lay-down space

Interested? Give us a call! JONATHAN PRINCE

Cell Phone: Office Phone: Email: 256-508-9127 256-705-5475 jonathan.prince@johnbluerealty.com

Mailing Address P.O. Box 18573 Huntsville, AL 35804 Street Address 218-B Randolph Ave. SE Huntsville, AL 35801