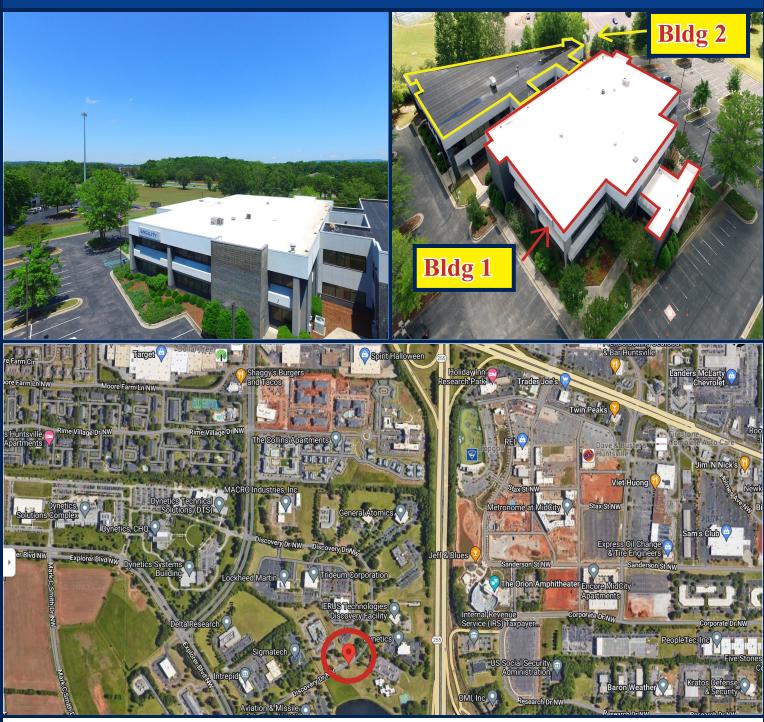

## Building 1 : 30,126 SF +/-83 offices, 4 corner executive suites

654 Discovery Drive, Huntsville, AL 35806

Interested? Give us a call! JOHN W. BLUE

**Building 2:** 

23,500 SF +/-

executive suites

77 Offices, 3 corner

Cell Phone: Office Phone: Email: 256-520-1000 256-964-7314 john.w.blue@johnbluerealty.com

Mailing Address P.O. Box 18573 Huntsville, AL 35804 Street Address 218-B Randolph Ave. SE Huntsville, AL 35801