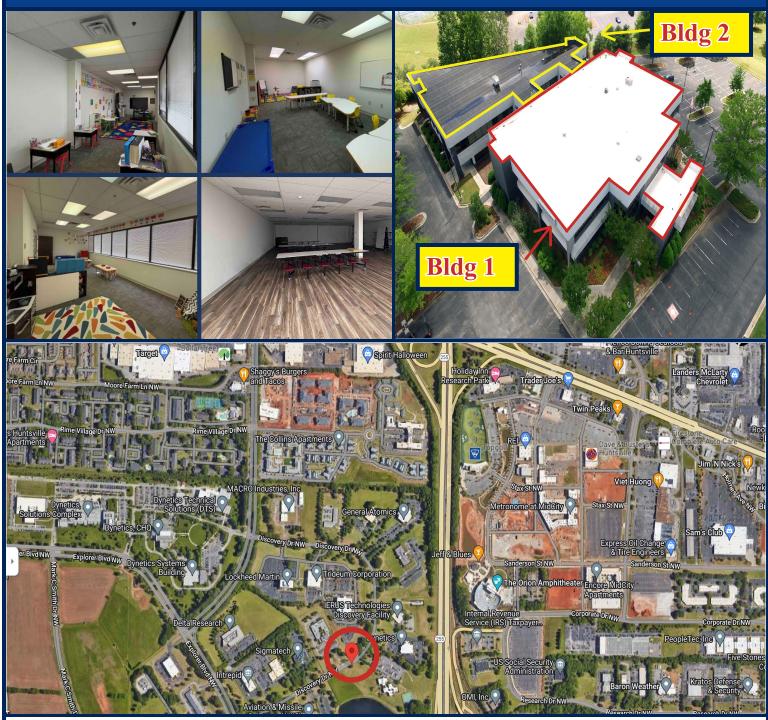

## PRIME RESEARCH PARK LOCATION

ENGILITY

Building 1 30,126 SF +/- Building 2 23,500 SF +/-77 Offices, 3 Corner Executive Suites

## 654 Discovery Drive, Huntsville, AL 35806

-

## HIGHLIGHTS

- Prime location in Cummings Research Park West
- Highly visible from Research Park Blvd.
- 53,626 SF+/- Office Building on 5 acres
- Buildings 1 & 2 can be leased together separately
- Double entrances into Atrium lobby & expansive main conference room
- Large offices and/or classrooms in Building 1
- Available to single tenant or multiple