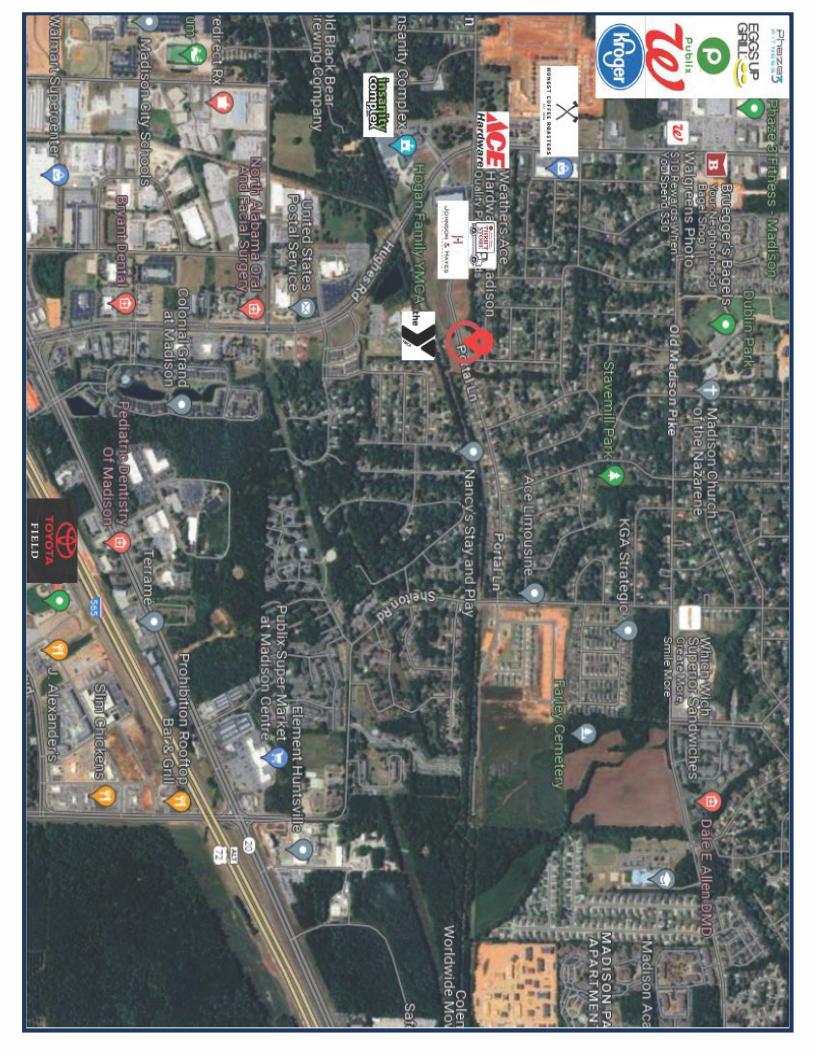

## **HIGHLIGHTS**

- B-2 Zoning
- Easy access to Hughes Road
- Corner Lot
- Minutes from restaurants, shops, entertainment, neighborhoods, and new residential developments
- Open land
- Road frontage

Interested? Give us a call!