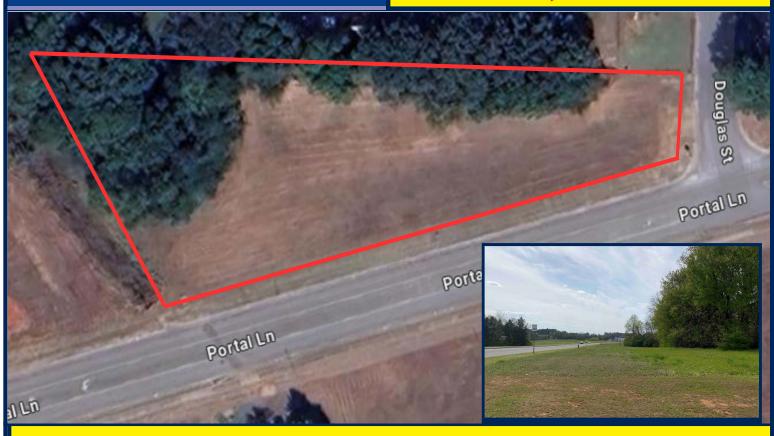

## FOR SALE

**CORNER LOT** 

1.20 Acres +/-\$210,000.00

## O PORTAL LANE MADISON, AL 35758

## **HIGHLIGHTS**

- B-2 Zoning
- Easy access to Hughes Road
- Corner Lot
- Minutes from restaurants, shops, entertainment, neighborhoods, and new residential developments
- Open land
- Road frontage

Interested? Give us a call!