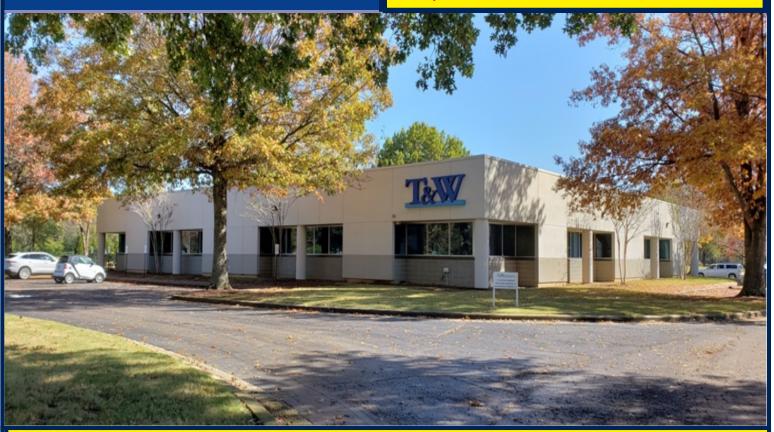

## PRIME RESEARCH PARK LOCATION

## 658 Discovery Drive, Huntsville, AL 35806

## HIGHLIGHTS

- Sitting on 2.9 acres
- Large conference/training room
- Atrium entrance lobby
- Several secure areas and SCIFs
- Highly visible from Research Park Blvd.
- Prime location in Cummings Research Park West
- Easy access to Research Park Blvd and Highway 72
- Near MidCity, Bridge Street, restaurants, entertainment, and shops