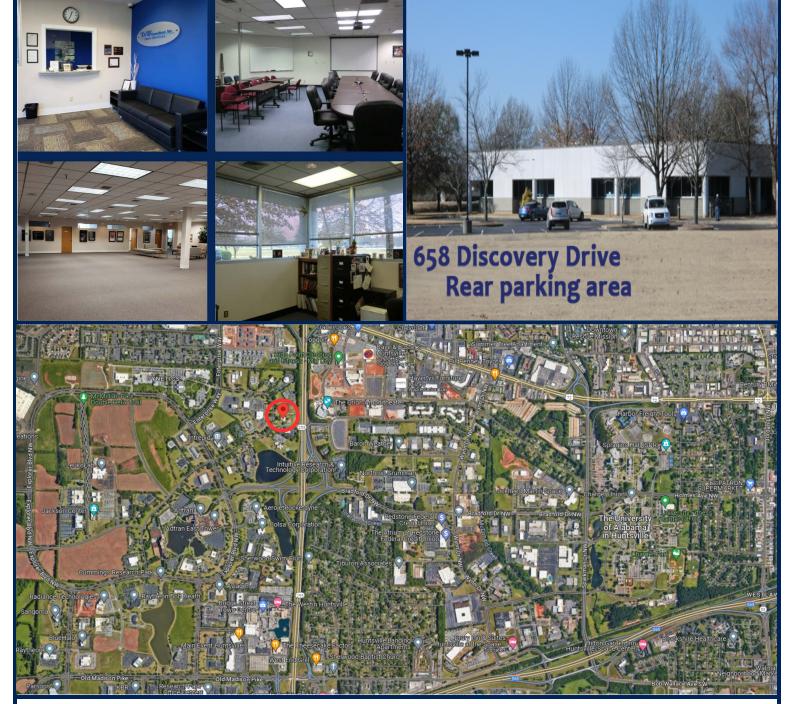

## 658 Discovery Drive, Huntsville, AL 35806

## HIGHLIGHTS

- Sitting on 2.9 acres
- Large conference/training room
- Atrium entrance lobby
- Several secure areas and SCIFs
- Highly visible from Research Park Blvd.
- Prime location in Cummings Research Park West
- Easy access to Research Park Blvd and Highway 72
- Near MidCity, Bridge Street, restaurants, entertainment, and shops