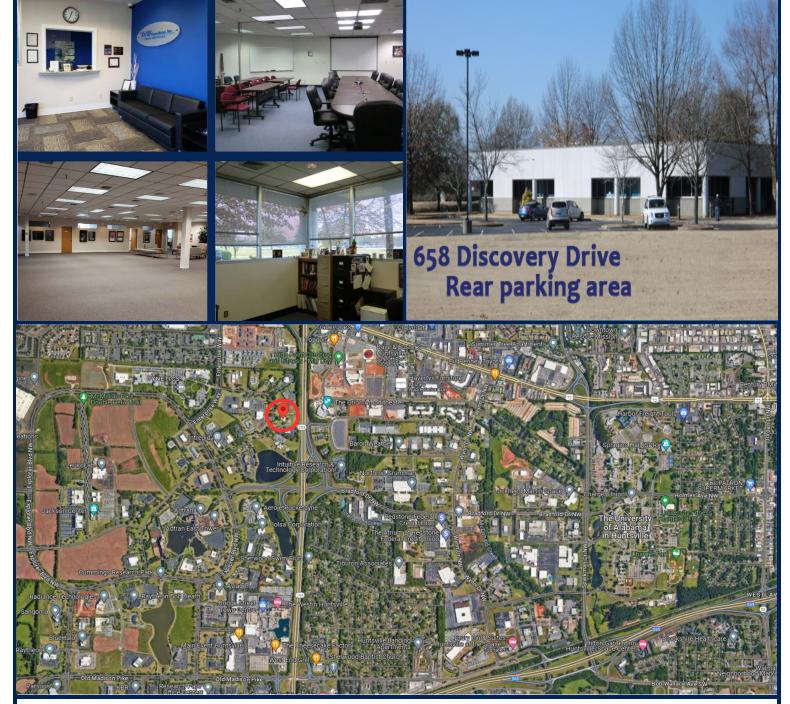

## 658 Discovery Drive, Huntsville, AL 35806

## HIGHLIGHTS

- Sitting on 2.9 acres
- Huge conference/training room
- Atrium entrance lobby
- Several secure areas and SCIFs
- Highly visible from Research Park Blvd.
- Prime location in Cummings Research Park West
- Easy access to Research Park Blvd and Highway 72
- Near Mid City, Bridge Street, restaurants, entertainment, and shops