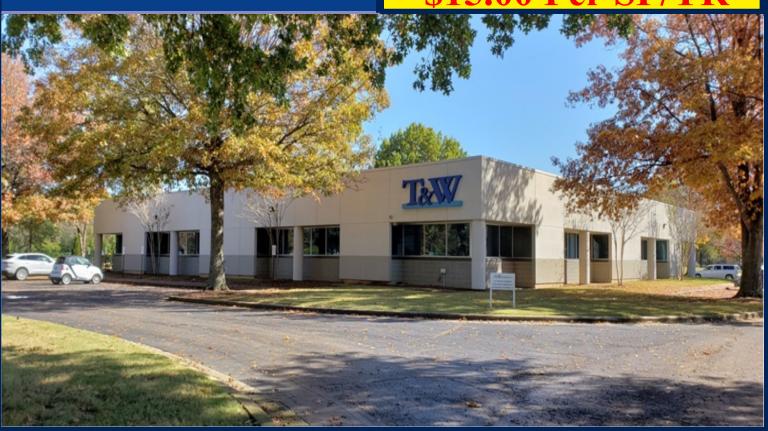

## FOR LEASE

15,025 SF+/-

\$15.00 Per SE

## PRIME RESEARCH PARK LOCATION

## 658 Discovery Drive, Huntsville, AL 35806

## HIGHLIGHTS

- Sitting on 2.9 acres
- Huge conference/training room
- Atrium entrance lobby
- Several secure areas and SCIFs
- Highly visible from Research Park Blvd.
- Prime location in Cummings Research Park West
- Easy access to Research Park Blvd and Highway 72
- Near Mid City, Bridge Street, restaurants, entertainment, and shops