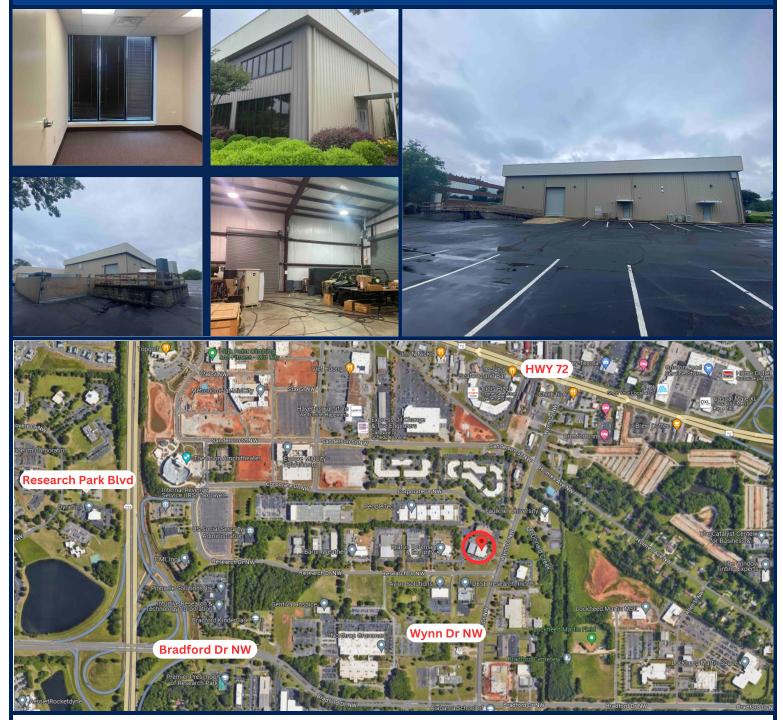

## HIGHLIGHTS

- 7,000 SF +/- of Warehouse, 3,000 SF +/- of Office space, and large unimproved storage space
- Full Service Lease/Tenant is responsible for janitorial services
- 2 Roll-up doors
- Loading dock
- Offices and Conference room
- Near MidCity District, Bridge Street, restaurants, entertainment, and shops
- Easy access to Highway 72, Bradford Dr. NW, and Research Park Blvd. NW