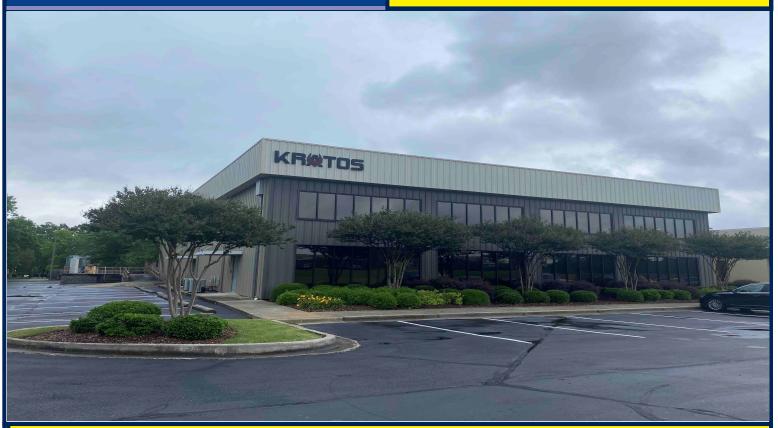

# FOR LEASE

WAREHOUSE/OFFICE SPACE

10,000 SF +/-\$12.75 Per SF/YR

# 401 Wynn Dr. NW, Huntsville, AL 35805

## HIGHLIGHTS

- 7,000 SF +/- of Warehouse, 3,000 SF +/- of Office space, and large unimproved storage space
- Full Service Lease/Tenant is responsible for janitorial services
- 2 Roll-up doors
- Loading dock
- Offices and Conference room
- Near MidCity District, Bridge Street, restaurants, entertainment, and shops
- Easy access to Highway 72, Bradford Dr. NW, and Research Park Blvd. NW