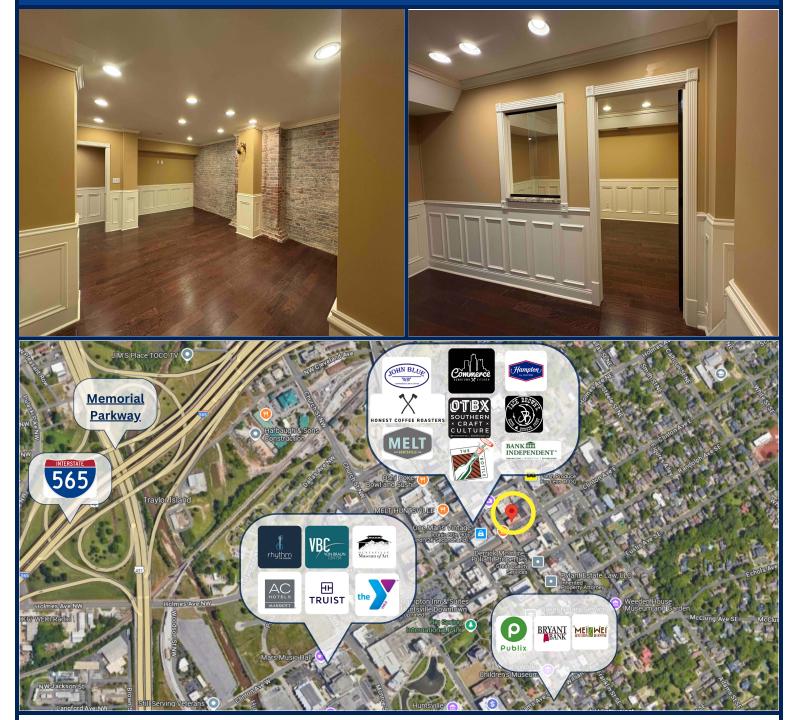

## HIGHLIGHTS

- 1,180 SF+/-
- Class A+
- Full Service Lease
- Historical Building
- A block from the Square and Big Spring
- Walking distance to Restaurants, Entertainment, Shops, Apartments, and Hotels
- 2 minutes to the Madison County Courthouse
- Corner of Washington St. and Clinton Ave.