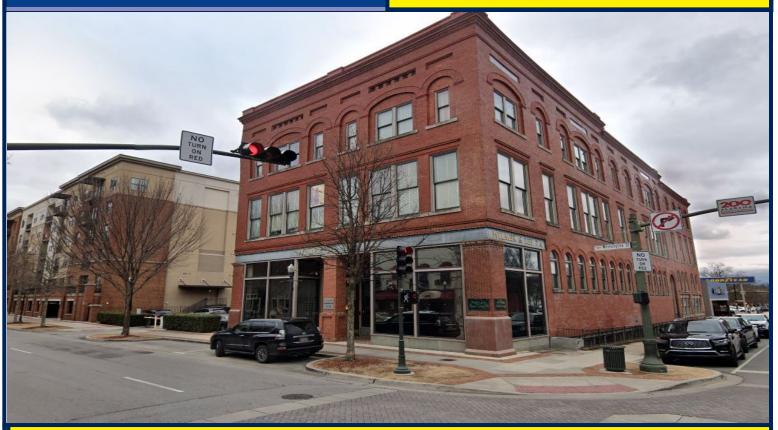

## 100 Washington Street NE, Huntsville, AL 35801

## HIGHLIGHTS

- 1,180 SF+/-
- Class A+
- Full Service Lease
- Historical Building
- A block from the Square and Big Spring
- Walking distance to Restaurants, Entertainment, Shops, Apartments, and Hotels
- 2 minutes to the Madison County Courthouse
- Corner of Washington St. and Clinton Ave.