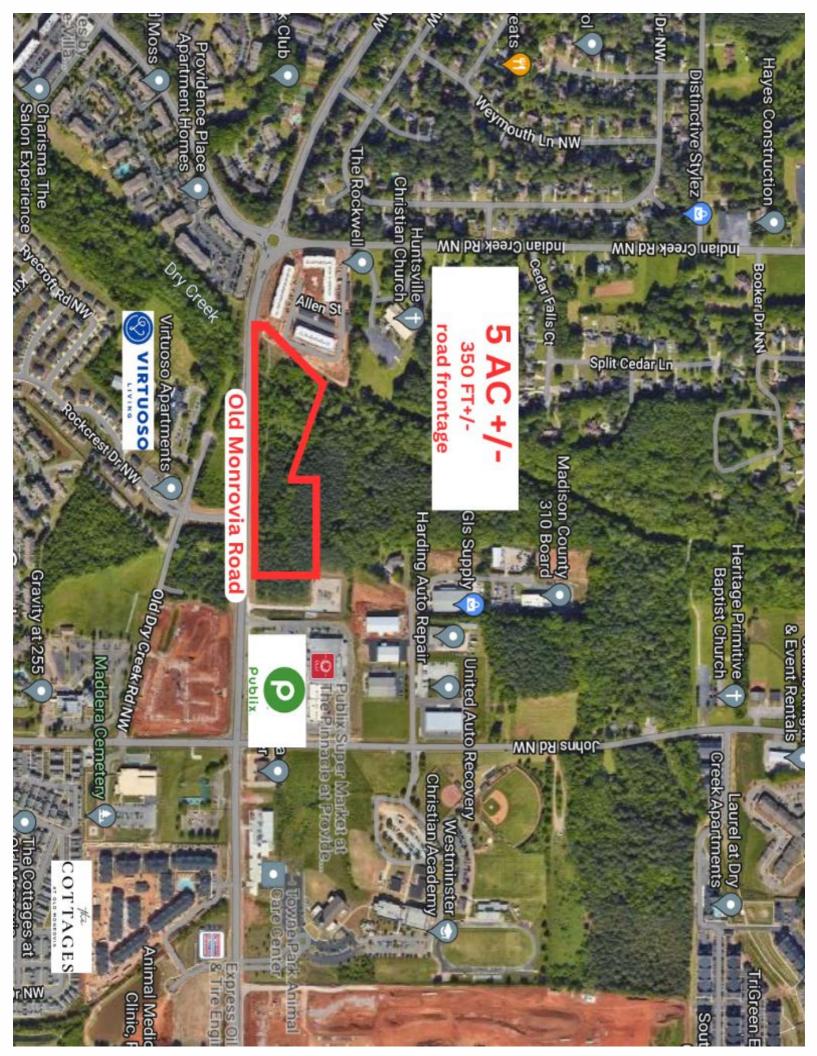

## 1656 Old Monrovia Road NW, Huntsville, AL 35806

## **HIGHLIGHTS**

Prime area of mixed-use development
Near Redstone Arsenal's main entrance

Adjacent to Publix
Easy access to Research Park Blvd

2 minutes from The Village of Providence, many restaurants, services, and major retail / entertainment