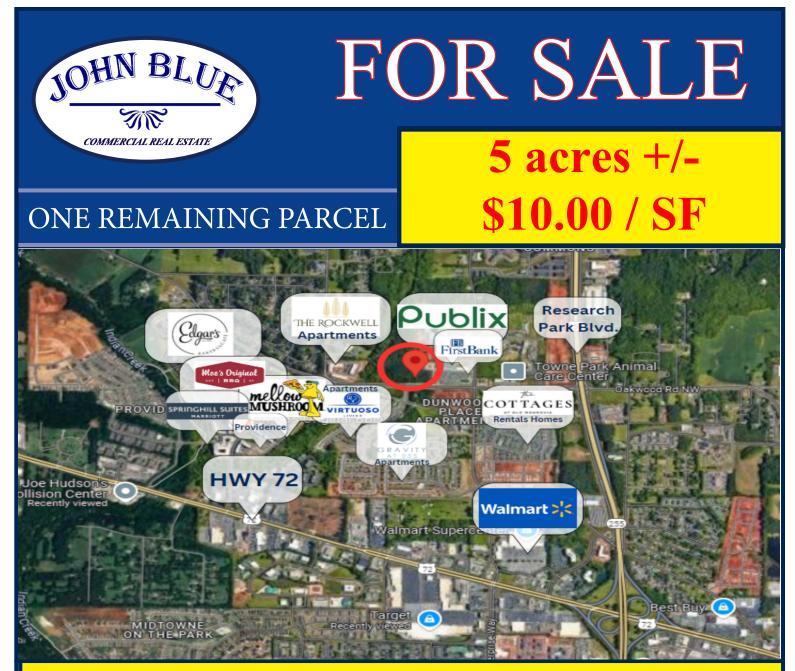

## 1656 Old Monrovia Road NW, Huntsville, AL 35806

## **HIGHLIGHTS**

Prime area of mixed-use development
Near Redstone Arsenal's main entrance

Adjacent to Publix
Easy access to Research Park Blvd

2 minutes from The Village of Providence, many restaurants, services, and major retail / entertainment