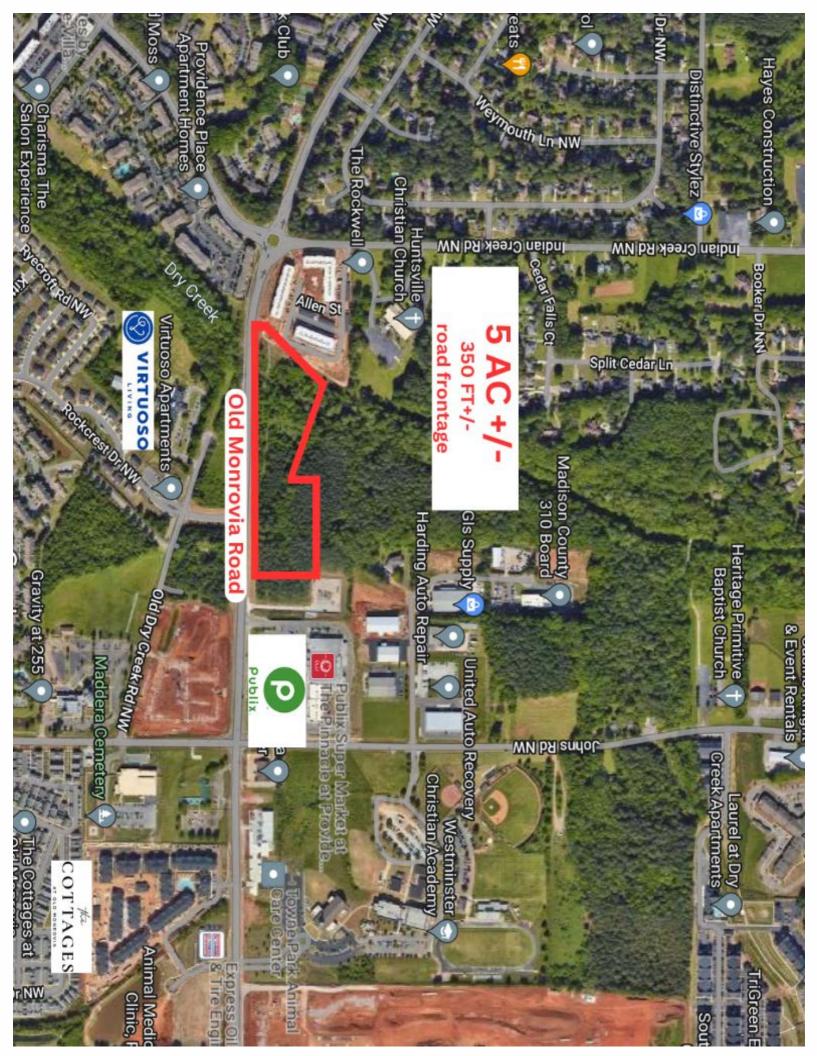

## 1656 Old Monrovia Road NW, Huntsville, AL 35806

## HIGHLIGHTS

- Prime area of mixed-use development
- Near Redstone Arsenal's main entrance
- Adjacent to Publix
- Easy access to Research Park Blvd.
- 2 minutes from The Village of Providence, many restaurants, services, and major retail / entertainment