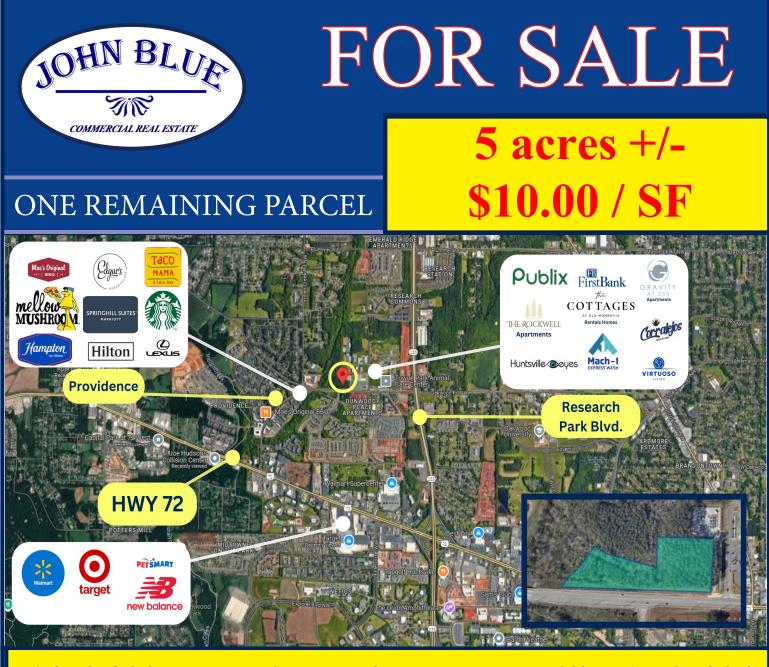

## 1656 Old Monrovia Road NW, Huntsville, AL 35806

## HIGHLIGHTS

- Prime area of mixed-use development
- Near Redstone Arsenal's main entrance
- Adjacent to Publix
- Easy access to Research Park Blvd.
- 2 minutes from The Village of Providence, many restaurants, services, and major retail / entertainment