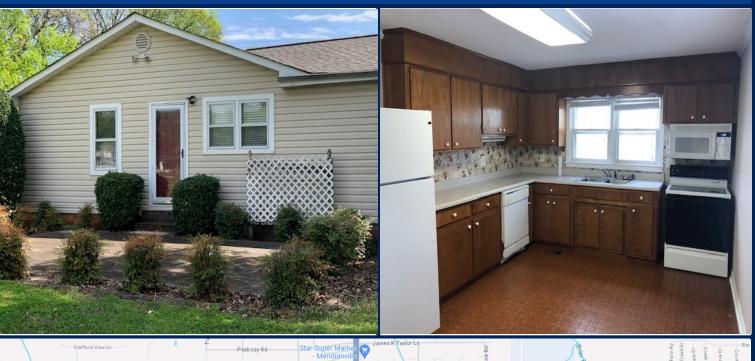

### Small Commercial House

## 11645 Hwy 231/431, Meridianville, AL

#### **HIGHTLIGHTS**

- Approx. 1,000 SF
- Reception area, 2 offices, full kitchen and bathroom
- Back patio for break area
- Excellent for small business office use
- Signage availability at the road
- High visible location