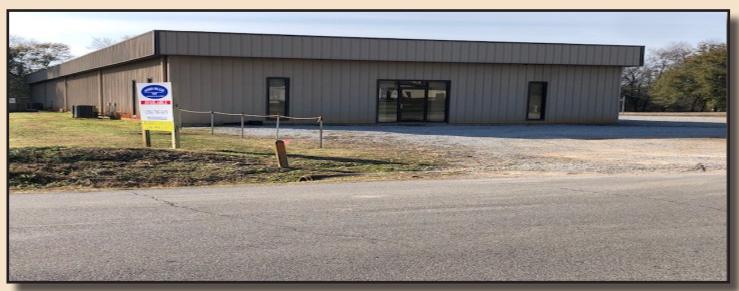

## 10,075 SF Office/Warehouse

ADDRESS: 128 Wells Road

Meridianville, AL 35759

- Approx. 5,000 SF Office Space
- Approx. 5,075SF Warehouse Area
- Two (2) OH Ground Loading Doors
- All Heated & Cooled
- Fenced in yard area
- Side and Front Entrances
- Coffee Bar Area
- 1200 Amps 220-3 Phase Power
- 1/2 Block from Highway 231/431
- New LED Lights in Warehouse
- · Office Area is Freshly Painted