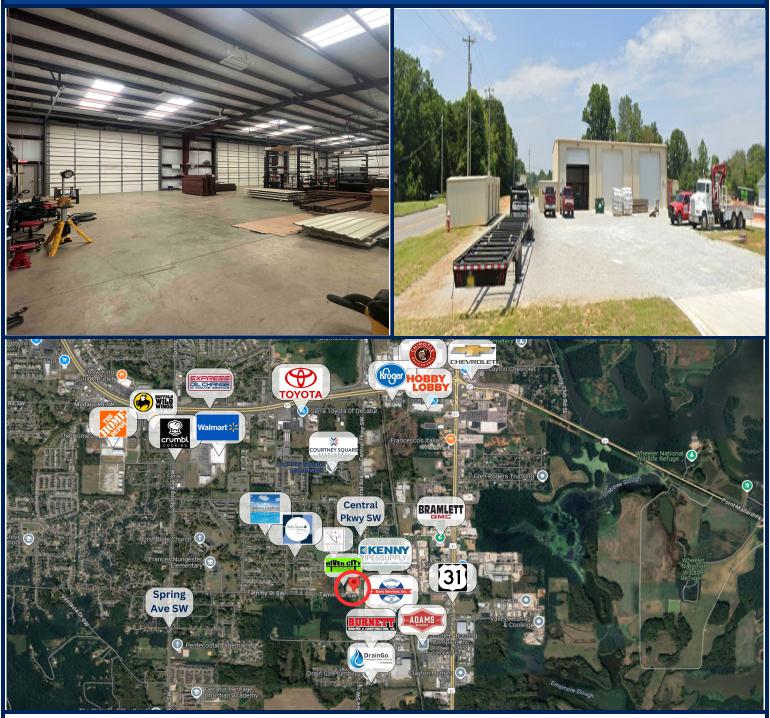

## 3339 Central Parkway SW ,Decatur, AL 35603

## HIGHLIGHTS

- 5,000 SF +/- of open warehouse built in 2022
- 3 Roll up doors ( 16ft +/-)
- 1 Restroom
- Phase 1 power
- NNN Lease term
- Zoning LI
- Ample parking space

Interested? Give us a call! JONATHAN PRINCE