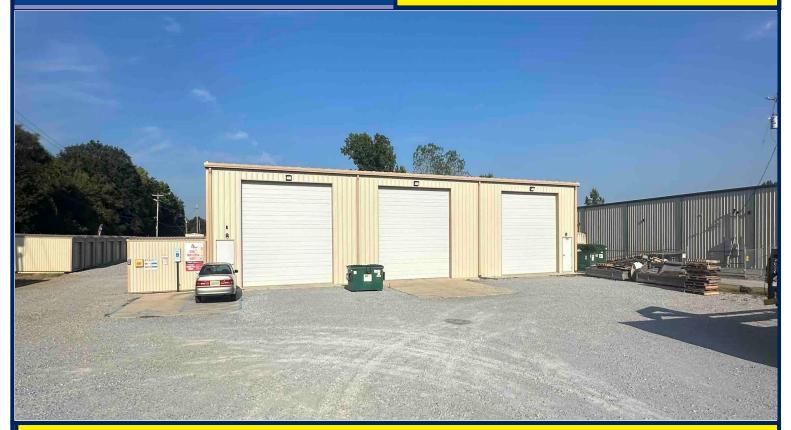

## HIGHLIGHTS

- 5,000 SF +/- of open warehouse built in 2022
- 3 Roll up doors ( 16ft +/-)
- 1 Restroom
- Phase 1 power
- NNN Lease term
- Zoning LI
- Ample parking space

Interested? Give us a call! JONATHAN PRINCE