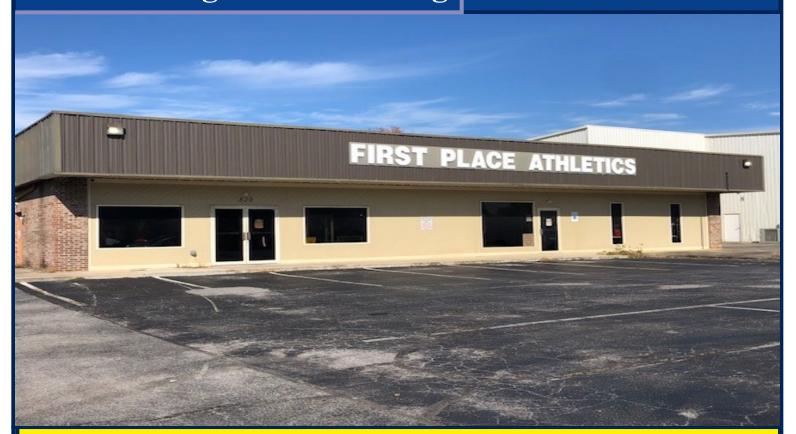

## 820 Regal Drive SW, Huntsville, AL 35801

## HIGHLIGHTS

- 6,467 SF+/-
- Will Lease whole SF+/- or half of SF +/-
- Located in prestigious retail area between Parkway Place Mall & Whole Foods Center
- Surrounded by other upscale retail businesses
- Just off Memorial Parkway
- Plentiful Parking
- Opportunity to Own or Lease