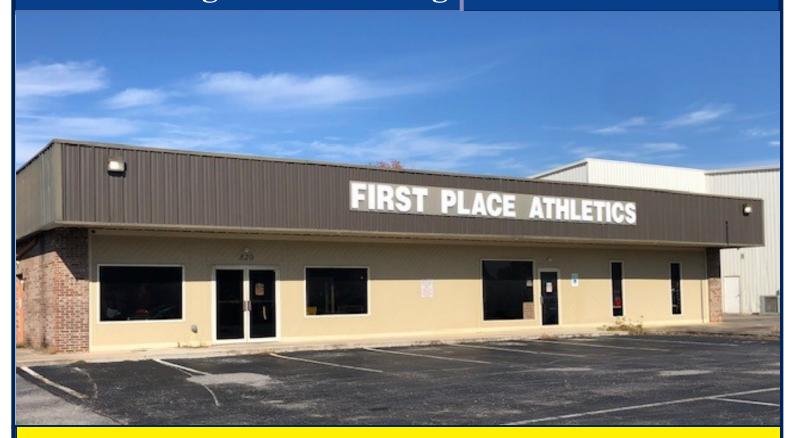

## Freestanding Retail Building

## 820 Regal Drive SW, Huntsville, AL 35801

## HIGHLIGHTS

- 6,467 SF+/-
- Will Lease whole SF+/- or half of SF +/-
- Located in prestigious retail area between Parkway Place Mall & Whole Foods Center
- Surrounded by other upscale retail businesses
- Just off Memorial Parkway South
- Plentiful Parking
- Opportunity to Own or Lease Lease @ \$18.00 - \$22.50 Per SF Purchase @ \$1,500,000.00