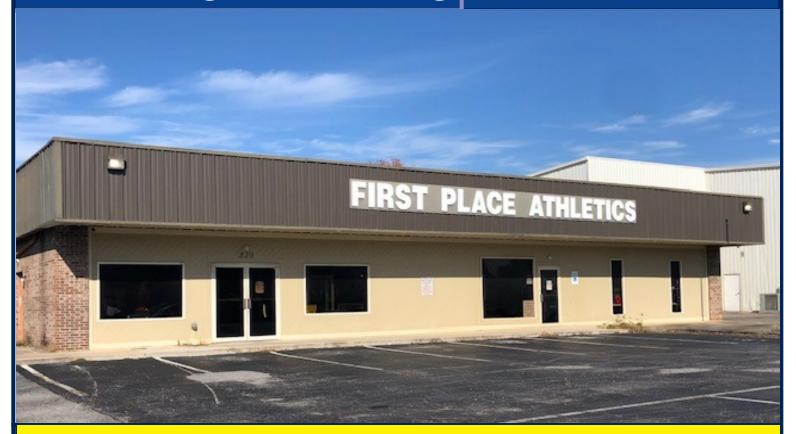

## 820 Regal Drive SW, Huntsville, AL 35801

## **HIGHLIGHTS**

- 6,467 SF+/-
- Will Lease whole SF+/- or half of SF+/-
- Located in prestigious retail area between Parkway Place Mall & Whole Foods Center
- Surrounded by upscale retail businesses
- Just off Memorial Parkway South
- Plentiful Parking
- Opportunity to Own or Lease Lease @ \$18.00 - \$22.50 Per SF Purchase @ \$1,500,000.00