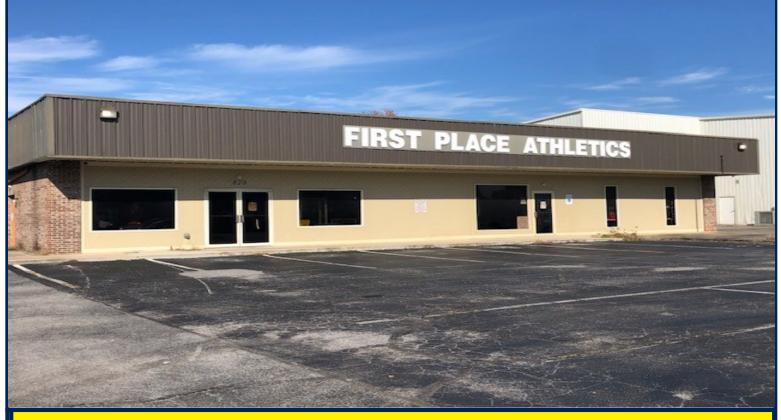

## **Freestanding Retail Building**

## 820 Regal Drive SW, Huntsville, AL 35801

## HIGHLIGHTS

- 6,467 SF+/-
- Single Tenant Building
- Located in prestigious retail area between Parkway Place Mall & Whole Foods Center
- Surrounded by other upscale retail businesses
- Just off Memorial Parkway
- Plentiful Parking
  - Opportunity to own or lease Lease @ \$18.00 Per SF Purchase @ \$1,500,000.00