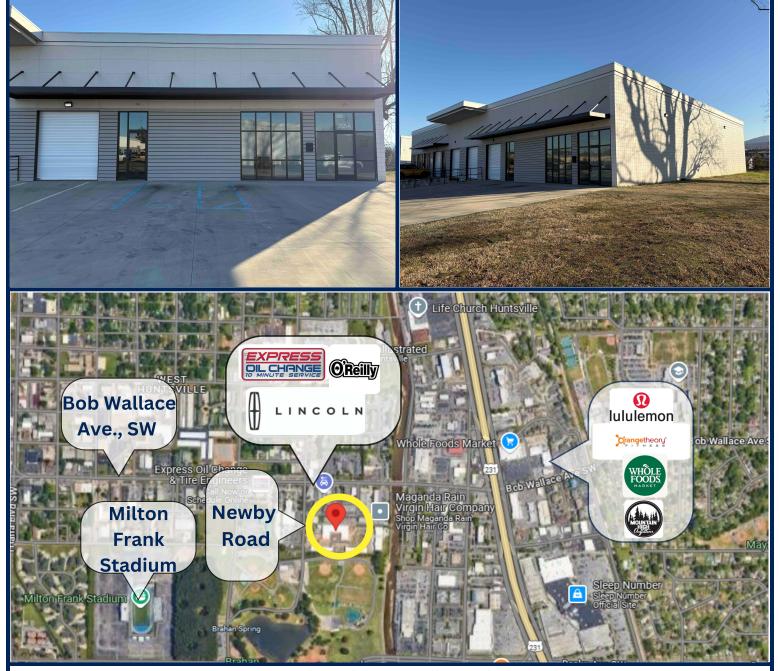

## 2825 Newby Road SW, Huntsville, AL 35805

## **HIGHLIGHTS**

- Zoned: Heavy Industry
- Prime central location
- Ideal for flex space, small manufacturing, workshops, distribution, janitorial services, breweries, or creative space
- Includes offices and a warehouse with a bay
- Unit features two offices and an ADA-compliant restroom
- Equipped with both heating and cooling HVAC systems