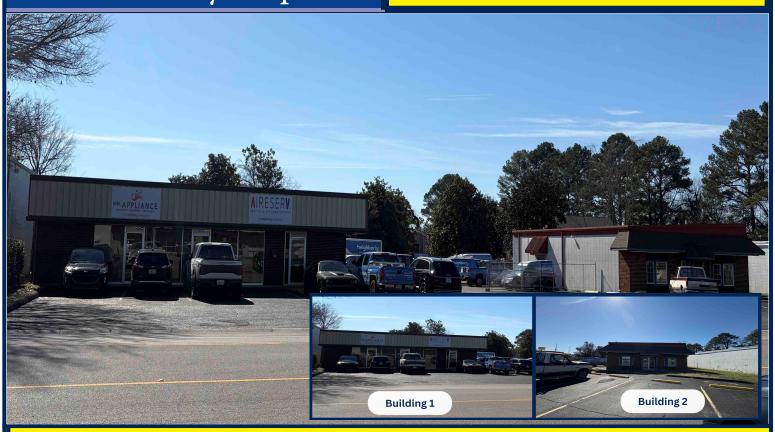

## FOR LEASE

South Parkway Properties

6,000 SF+/- & 2,500 SF +/-\$10.00-\$14.00 Per SF/YR

## 7917 Charlotte Drive SW, Huntsville, AL 35802

## HIGHLIGHTS

- Building 1: 6,000 SF +/- & Building 2: 2,500 SF +/-
- Break Room with a kitchen
- **Storefront Windows offering great visibility**
- Large Gated Parking Lot ample space on the side and back of the building
- **Convenient Access to Memorial Parkway**
- Located near many restaurants, shops, and entertainment options