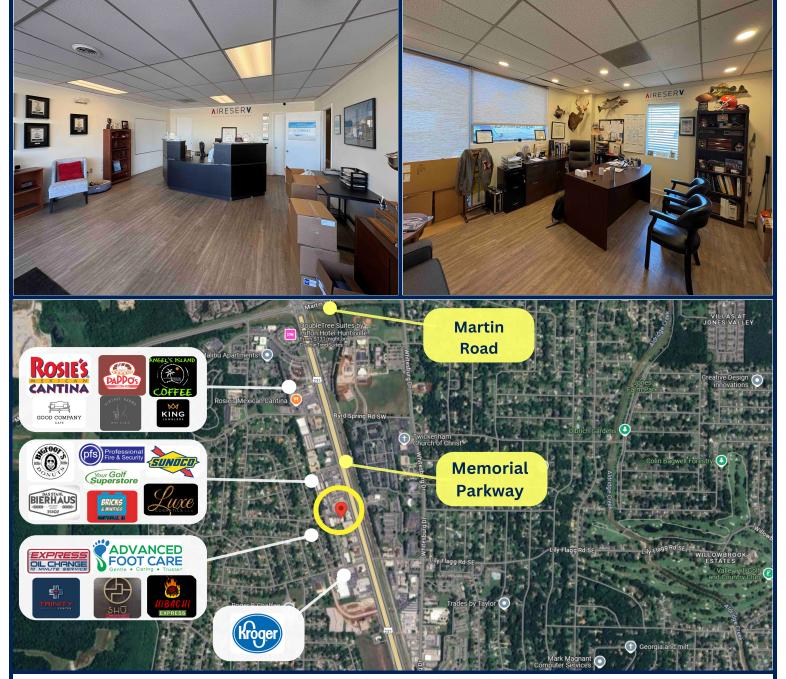

## HIGHLIGHTS

- Building 1: 6,000 SF +/- & Building 2: 2,500 SF +/-
- Break Room with a kitchen
- **Storefront Windows offering great visibility**
- Large Gated Parking Lot ample space on the side and back of the building
- **Convenient Access to Memorial Parkway**
- Located near many restaurants, shops, and entertainment options