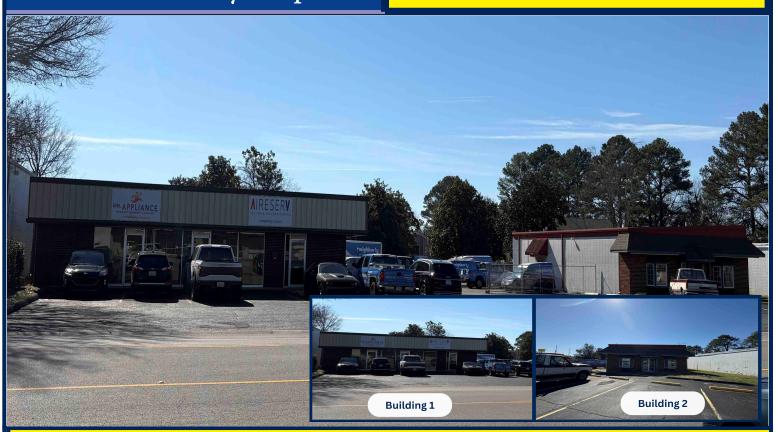

## 7917 Charlotte Drive SW, Huntsville, AL 35802

#### **HIGHLIGHTS**

- Building 1: 6,000 SF +/- & Building 2: 2,500 SF +/-
- Breakroom with a kitchen
- Storefront Windows offering great visibility
- Large Gated Parking Lot ample space on the side and back of the building
- Convenient Access to South Memorial Parkway
- Located near many restaurants, shops, and entertainment options