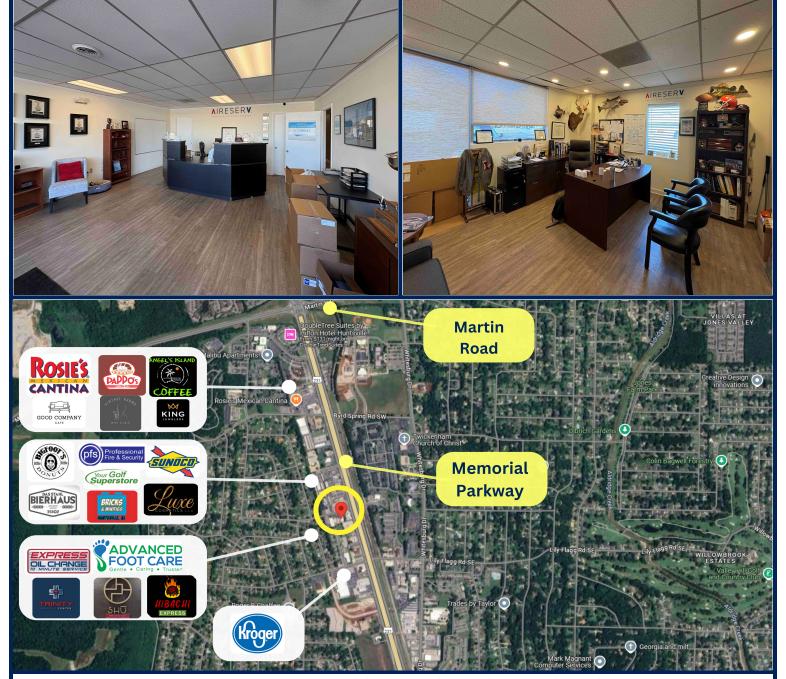

#### **HIGHLIGHTS**

- Building 1: 6,000 SF +/- & Building 2: 2,500 SF +/-
- Breakroom with a kitchen
- Storefront Windows offering great visibility
- Large Gated Parking Lot ample space on the side and back of the building
- Convenient Access to South Memorial Parkway
- Located near many restaurants, shops, and entertainment options